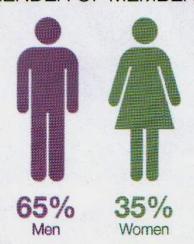

opportunities to cooperate with others who are providing help to alcoholics.

Look for A.A. in your phone book, newspaper or write to: Grand Central Station, Box 459, New York, NY 10163. General information is available on our Web site: www.aa.org

IN 2011 more than 8,000 A.A. members from the U.S. and Canada participated in a random survey of the membership. Such studies have been conducted every three to four years since 1968 by the General Service Office.

Alcoholics Anonymous conducts this survey to keep members informed on current trends in membership characteristics. The survey also provides information about A.A. to the professional community and to the general public as part of A.A.'s purpose to carry our message to those who still suffer from alcoholism.

#### GENDER OF MEMBERS



#### COMPOSITION OF MEMBERSHIP

| White           | 87% |
|-----------------|-----|
| Hispanic        | 5%  |
| Black           | 4%  |
| Native American | 2%  |
| Asian           | 1%  |
| Other           | 1%  |



#### ADDITIONAL HELP . . .



**BEFORE** coming to A.A., 63% of the members received some type of treatment or counseling, such as medical, psychological, spiritual, etc.

74% of those members who received treatment or counseling said it played an important part in directing them to A.A.

AFTER coming to A.A., 62% of the members received some type of treatment or counseling, such as medical, psychological, spiritual, etc.

82% of those members who received treatment or counseling said it played an important part in their recovery from alcoholism.

#### MEMBERS OCCUPATIONS

|