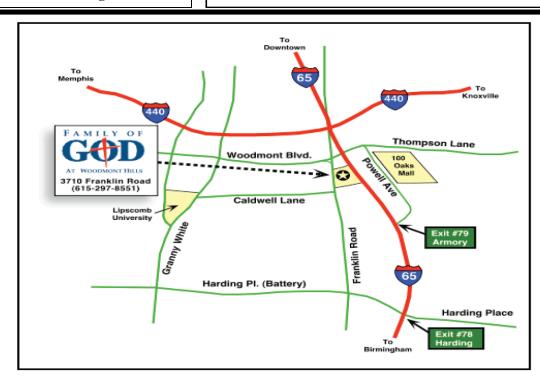

# **ECTIONS/MAP**

## **Coming From North of Nashville**

Take Interstate 65 south through Nashville toward Huntsville. Exit on Harding Place (highway 255) and turn right. At the intersection of Harding Place and Franklin Pike (highway 31) turn right. Travel north 1.3 miles to 3710 Franklin Pike. The church building is located on the right side of the road.

## **Coming From the South on Interstate 65**

Take Interstate 65 north toward Nashville. Exit south of downtown on Harding Place (highway 255) and turn left back across the interstate. At the intersection of Harding Place and Franklin Pike (highway 31) turn right. Travel north 1.3 miles to 3710 Franklin Pike. The church building is located on the right side of the road.

## Coming From the Southeast on Interstate 24 or From the East on Interstate 40

Take Interstate 24 or Interstate 40 to the I-440 interchange. Exit on I-440 toward Memphis. Exit from I-440 to Interstate 65 south toward Huntsville. Exit Interstate 65 at Harding Place (highway 255) and turn right. At the intersection of Harding Place and Franklin Pike (highway 31) turn right. Travel north 1.3 miles to 3710 Franklin Pike. The church building is located on the right side of the road.

## **Coming From the West on Interstate 40**

Take Interstate 40 to the I-440 interchange. Exit on I-440 toward Knoxville. Exit from I-440 to Interstate 65 south toward Huntsville. Exit Interstate 65 at Harding Place (highway 255) and turn right. At the intersection of Harding Place and Franklin Pike (highway 31) turn right. Travel north 1.3 miles to 3710 Franklin Pike. The church building is located on the right side of the road.