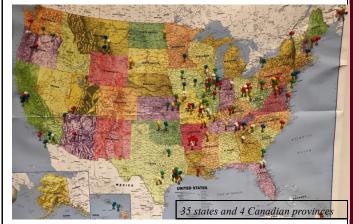

## **CORRECTIONS CORNER**

CHARLIE B—MTCOAA CORRECTIONS CHAIR The first National Corrections Conference was held in St. Louis from November 10-12. The Committee Chair, John Shomaker, was expecting about 230 at this inaugural event. And 382 showed up when they stopped counting. We represented 35 states and four Canadian provinces.