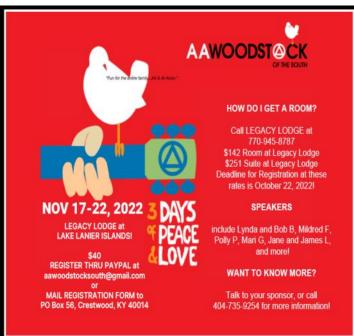

# WOODSTOCK OF THE SOUTH NOVEMBER 17TH—22ND

潹 滐滐滐╆╆╆╆╆╆╆╆╆╆╆╆╆╆╆┢┢┢ 66th Annual Women's **Holiday Party** Speakers Meeting Sunday, December 4, 2022 at 3:00 pm Speakers at 4pm Hosted by the N.O.W. AA Group (Nashville's Original Women's Group) For 58 years, the N.O.W. Group has met at 11am on Thursdays at 202 Friendship House Trevecca Community Church Auditorium Trevecca Nazarene University at 335 Murfreesboro Road, Nashville TN Cookies - Coffee - Tea will be provided so you don't need to bring anything but recovery minded women Admission is free and a \$5 donation is suggested. Please consider donating for yourself & one other person, if you can afford to do so. 