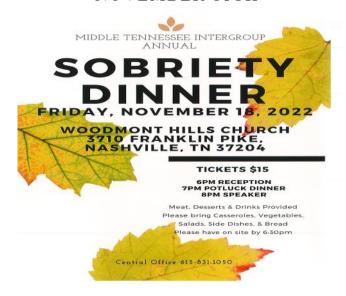

# SOBRIETY DINNER FRIDAY, NOVEMBER 18, 2022

WOODMONT HILLS CHURCH 3710 FRANKLIN PIKE, NASHVILLE, TN 37204

## TICKETS \$15

6PM RECEPTION
7PM POTLUCK DINNER
8PM SPEAKER

Meat, Desserts & Drinks Provided
Please bring Casseroles, Vegetables,
Salads, Side Dishes, & Bread
Please have on site by 6:30pm

Central Office 615-831-1050